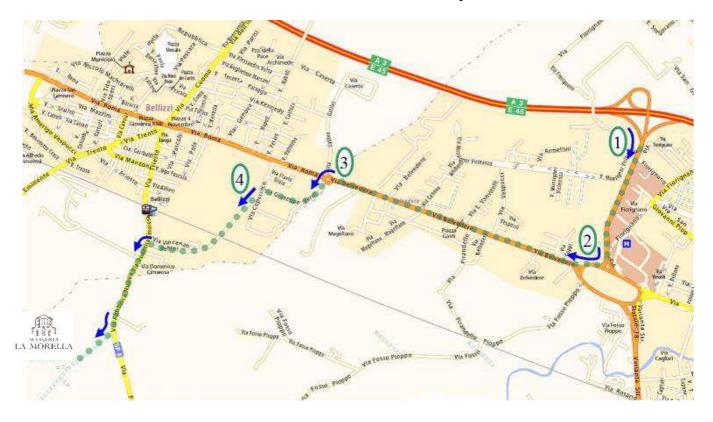

## Masseria La Morella

How to reach us: follow the map

1) On the highway SA-RC (A3), exit to Battipaglia, 20 Km south from Salerno.

2) At the roundabout, take the first exit, towards Bellizzi.

3) From this roundabout, you have to go on your left (3th roundabout exit)

4) Follow the road, across the bridge on the railroad, you are about 400 meters far from La Morella

Note: If you'll use a GPS navigator to reach La Morella, set as final destination the city of "Bellizzi" and "Via Copernico, n.5" ad address. You'll arrive 400 m far from La Morella. For any trouble to reach us, please call:

Office: +39 0828 51008 Mobile: +39 393 9447177 Mobile: +39 338 7159958

We suggest you print out a copy of this page.